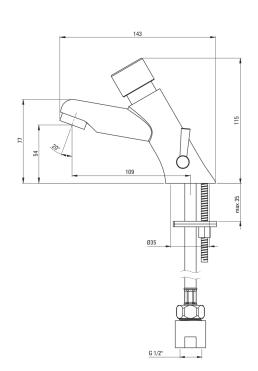

## Washbasin tap, self-closing

Product code: BBH\_028R EAN: 5908212081921 Color: chrome

Warranty [years]: 7

| Mixer               |                  |
|---------------------|------------------|
| Finish              | brass            |
| Material            | brass            |
| Mixer type          | press            |
| Installation method | standing         |
| Flow class [l/min]  | Z - 4-9 l/min    |
| Acoustic group [db] | II (20 < x ≤ 30) |
| Check valves        | Yes              |
| Aerator             |                  |
| Aerator type        | other            |
| Aerator size        | M24              |
| Connecting hose     |                  |
| Length [mm]         | 350              |
| Installation thread | 1/2"             |
| Connection thread   | M10              |

## Features:

- The mixer body is made of the highest quality brass
- PRESS type mixer self closing
- The mixer is equipped with a stream aerator
- 45 cm connection hoses included
- Z flow class (4-9 l/min) allowing for water consumption reduction
- The mixer is equipped with non-return valves so that the mixed water does not flow back into the installation
- Only the best materials, the quality of which has been confirmed by laboratory tests
- The offer includes a cleaning agent for fixtures in all colors