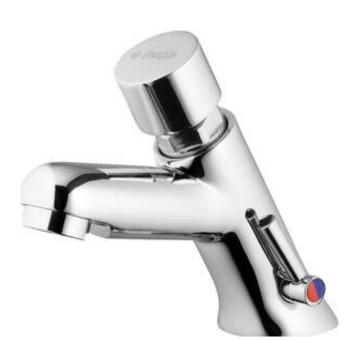

## Washbasin tap, self-closing

Product code: BBH\_028R EAN: 5908212081921 Color: chrome

Warranty [years]: 7

| Mixer               |                  |
|---------------------|------------------|
| Finish              | brass            |
| Material            | brass            |
| Mixer type          | press            |
| Installation method | standing         |
| Flow class [l/min]  | Z - 4-9 l/min    |
| Acoustic group [db] | II (20 < x ≤ 30) |
| Check valves        | Yes              |
| Aerator             |                  |
| Aerator type        | other            |
| Aerator size        | M24              |
| Connecting hose     |                  |
| Length [mm]         | 350              |
| Installation thread | 1/2"             |
| Connection thread   | M10              |

## Features:

- The mixer body is made of the highest quality brass
- PRESS type mixer self closing
- The mixer is equipped with a stream aerator
- 45 cm connection hoses included
- Z flow class (4-9 l/min) allowing for water consumption reduction
- The mixer is equipped with non-return valves so that the mixed water does not flow back into the installation
- Only the best materials, the quality of which has been confirmed by laboratory tests
- The offer includes a cleaning agent for fixtures in all colors