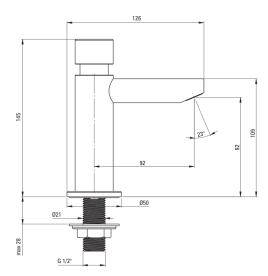

## Washbasin tap, self-closing

Product code: BBH\_028L EAN: 5908212081891

Color: chrome Warranty [years]: 7

| Mixer               |                  |
|---------------------|------------------|
| Finish              | chrome           |
| Material            | brass            |
| Mixer type          | press            |
| Installation method | standing         |
| Flow class [Vmin]   | Z - 4-9 V/min    |
| Acoustic group [db] | II (20 < x ≤ 30) |

## Features:

- The mixer body is made of the highest quality brass
- PRESS type mixer self closing
- Z flow class (4-9 l/min) allowing for water consumption reduction
- Only the best materials, the quality of which has been confirmed by laboratory tests
- The mixer is equipped with a stream aerator
- The offer includes a cleaning agent for fixtures in all colors