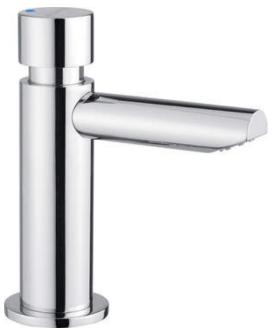

## Washbasin tap, self-closing

Product code: BBH\_028L EAN: 5908212081891

Color: chrome Warranty [years]: 7

| Mixer               |                  |
|---------------------|------------------|
| Finish              | chrome           |
| Material            | brass            |
| Mixer type          | press            |
| Installation method | standing         |
| Flow class [Vmin]   | Z - 4-9 V/min    |
| Acoustic group [db] | II (20 < x ≤ 30) |

## Features:

- The mixer body is made of the highest quality brass
- PRESS type mixer self closing
- Z flow class (4-9 l/min) allowing for water consumption reduction
- Only the best materials, the quality of which has been confirmed by laboratory tests
- The mixer is equipped with a stream aerator
- The offer includes a cleaning agent for fixtures in all colors