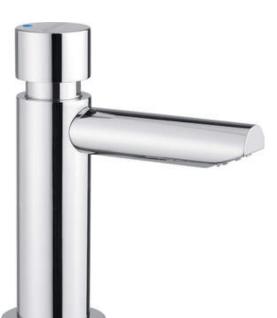

## Washbasin tap, self-closing

Product code: BBH\_028L EAN: 5908212081891

Color: chrome Warranty [years]: 7

| Mixer               |                  |
|---------------------|------------------|
| Finish              | chrome           |
| Material            | brass            |
| Mixer type          | press            |
| Installation method | standing         |
| Flow class [Vmin]   | Z - 4-9 V/min    |
| Acoustic group [db] | II (20 < x ≤ 30) |

## Features:

- The mixer body is made of the highest quality brass
- PRESS type mixer self closing
- Z flow class (4-9 l/min) allowing for water consumption reduction
- Only the best materials, the quality of which has been confirmed by laboratory tests
- The mixer is equipped with a stream aerator
- The offer includes a cleaning agent for fixtures in all colors