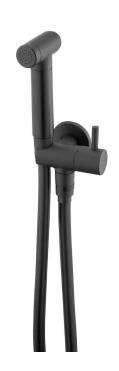

## **BIDETTA**

## Bidetta set, with fixed bracket

**Product code:** ANW\_N51B **EAN:** 5907650874539

Color: nero

Warranty [years]: 2

| Hose<br>Length [mm]             | 1200     |
|---------------------------------|----------|
| Hand shower Number of functions | 1        |
| Stream type                     | rain     |
| Start_stop                      | Yes      |
| Additional features             | cool-out |

## Features:

- Cool-out hand shower
- Flush-mounted installation ensures the aesthetics of the bathroom
- Only the best materials, the quality of which has been confirmed by laboratory tests
- · Anti-twist system, preventing the hose from twisting
- Dedicated cleaning agent, safe for cleaned surfaces
- Innovative, durable and easy to clean Nero coating