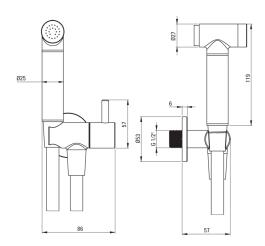

## Bidetta set, with fixed bracket

**Product code:** ANW\_N51B **EAN:** 5907650874539

Color: nero

Warranty [years]: 2

| Hose<br>Length [mm]             | 1200     |
|---------------------------------|----------|
| Hand shower Number of functions | 1        |
| Stream type                     | rain     |
| Start_stop                      | Yes      |
| Additional features             | cool-out |