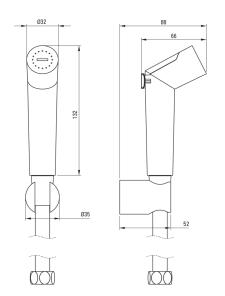

## BIDETTA Bidetta set, with fixed bracket

Product code: ANW\_071B EAN: 5907650868262 Color: chrome Warranty [years]: 2

## Shower set

| Finish             | chrome             |
|--------------------|--------------------|
| Point holder       | Yes                |
| Hose               |                    |
| Length [mm]        | 1200               |
| Braid type         | single-braided     |
| Braid material     | steel 201          |
| Hand shower        |                    |
| Stream type        | rain, intense rain |
| Hand shower holder |                    |
| Installation       | wall-mounted       |