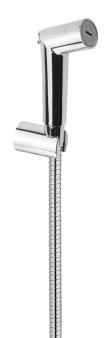

## BIDETTA Bidetta set, with fixed bracket

Product code: ANW\_071B EAN: 5907650868262 Color: chrome Warranty [years]: 2

## Shower set

| Finish             | chrome             |
|--------------------|--------------------|
| Point holder       | Yes                |
| Hose               |                    |
| Length [mm]        | 1200               |
| Braid type         | single-braided     |
| Braid material     | steel 201          |
| Hand shower        |                    |
| Stream type        | rain, intense rain |
| Hand shower holder |                    |
| Installation       | wall-mounted       |