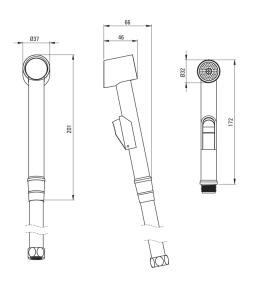

## Shower set

| Finish              | chrome          |
|---------------------|-----------------|
| Point holder        | Yes             |
| Hose                |                 |
| Length [mm]         | 1500            |
| Braid type          | double braided  |
| Braid material      | stainless steel |
| Hand shower         |                 |
| Number of functions | 1               |
| Stream type         | rain            |
| Start_stop          | Yes             |
| Hand shower holder  |                 |
| Installation        | wall-mounted    |