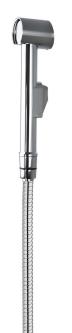

## BIDETTA Bidetta set, with fixed bracket

Product code: ANW\_041B EAN: 5908212059388 Color: chrome Warranty [years]: 2

## Shower set

| Finish              | chrome          |
|---------------------|-----------------|
| Point holder        | Yes             |
| Hose                |                 |
| Length [mm]         | 1500            |
| Braid type          | double braided  |
| Braid material      | stainless steel |
| Hand shower         |                 |
| Number of functions | 1               |
| Stream type         | rain            |
| Start_stop          | Yes             |
| Hand shower holder  |                 |
| Installation        | wall-mounted    |