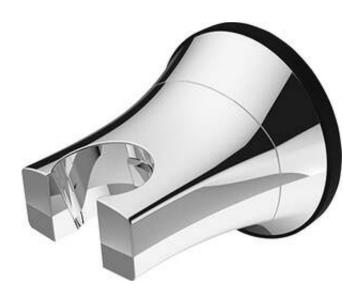

## Wall bracket, for hand shower

**Product code**: ANH\_006K **EAN**: 5908212039229

Color: chrome
Warranty [years]: 2

## Hand shower holder

| Material     | aluminium, ABS         |
|--------------|------------------------|
| Shape        | round                  |
| installation | wall-mounted, on the   |
|              | suction cup (max 5 kg) |

## Features:

- Possibility to install on smooth surfaces or using dowels
- Only the best materials, the quality of which has been confirmed by laboratory tests
- Suction cup for installation does not require drilling holes
- Installation on plain surfaces is required
- Dedicated cleaning agent, safe for cleaned surfaces
- Maximum load capacity 5 kg