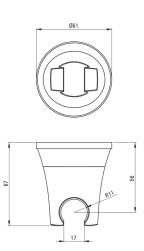

## Wall bracket, for hand shower

**Product code**: ANH\_006K **EAN**: 5908212039229

Color: chrome
Warranty [years]: 2

## Hand shower holder

| Material     | aluminium, ABS         |
|--------------|------------------------|
| Shape        | round                  |
| installation | wall-mounted, on the   |
|              | suction cup (max 5 kg) |

## Features:

- Possibility to install on smooth surfaces or using dowels
- Only the best materials, the quality of which has been confirmed by laboratory tests
- Suction cup for installation does not require drilling holes
- Installation on plain surfaces is required
- Dedicated cleaning agent, safe for cleaned surfaces
- Maximum load capacity 5 kg