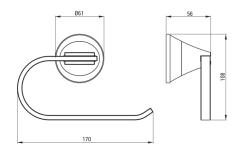

## Bathroom accessories

| Material    | aluminium, ABS |
|-------------|----------------|
| Height [mm] | 108            |
| Width [mm]  | 170            |
| Depth [mm]  | 56             |
| Load [kg]   | 5              |