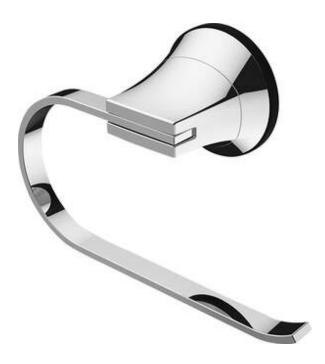

## EASY-FIX Toilet paper holder

**Product code**: ANH\_004K **EAN**: 5908212039205

**Color:** chrome **Warranty [years]:** 2

## Bathroom accessories

| Material    | aluminium, ABS |
|-------------|----------------|
| Height [mm] | 108            |
| Width [mm]  | 170            |
| Depth [mm]  | 56             |
| Load [kg]   | 5              |