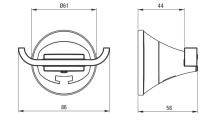

## Bathroom accessories

| Material    | aluminium, ABS |
|-------------|----------------|
| Height [mm] | 61             |
| Width [mm]  | 86             |
| Depth [mm]  | 56             |
| Load [kg]   | 5              |