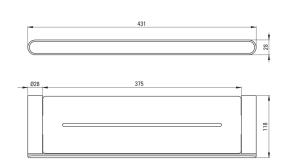

| Material    | stainless steel |
|-------------|-----------------|
| Height [mm] | 28              |
| Width [mm]  | 431             |
| Depth [mm]  | 118             |