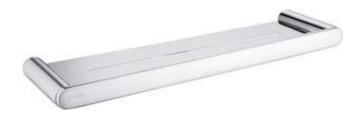

## Shelf, wall-mounted

**Product code**: ADR\_0511 **EAN**: 5908212087862

**Color:** chrome **Warranty [years]:** 2

| -     |   |               |        |      |         |      |
|-------|---|---------------|--------|------|---------|------|
| K 2 I | h | $\Gamma \cap$ | $\sim$ | acce |         | LIDE |
| vai   |   |               | UIII   | aute | : 3 J U | 1163 |