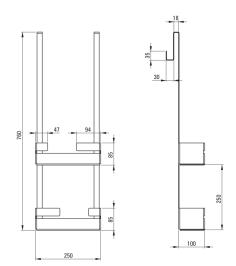

## Shelf, hung on the cabin

**Product code:** ADM\_N54K **EAN:** 5908212091227

Color: nero

Warranty [years]: 2

| Bathroom accessories |       |
|----------------------|-------|
| Material             | steel |
| Height [mm]          | 760   |
| Width [mm]           | 250   |
| Depth [mm]           | 148   |
|                      |       |