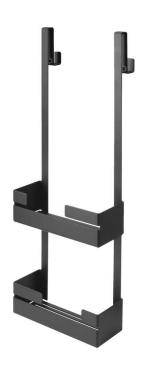

## Shelf, hung on the cabin

**Product code:** ADM\_N54K **EAN:** 5908212091227

Color: nero

Warranty [years]: 2

| Bathroom accessories |       |
|----------------------|-------|
| Material             | steel |
| Height [mm]          | 760   |
| Width [mm]           | 250   |
| Depth [mm]           | 148   |
|                      |       |

## Features:

- For installation on fixed glass of a shower cabin or walk-in shower cabins
- Protection at the points of contact with the glass of the cabin
- Shelf equipped with additional external hooks (for towels, bathrobe or underwear)
- Production with minimum waste in line with the "Less Waste" concept
- FSC packaging with a biodegradable ink print
- Only the best materials, the quality of which has been confirmed by laboratory tests
- Dedicated cleaning agent, safe for cleaned surfaces