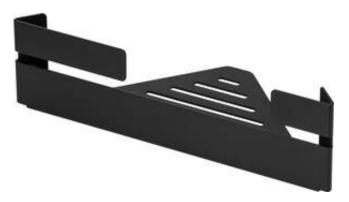

## мокко Shelf, corner

Product code: ADM\_N531 EAN: 5908212091111 Color: nero Warranty [years]: 2

## Bathroom accessories

| Material    | steel |
|-------------|-------|
| Height [mm] | 85    |
| Width [mm]  | 290   |
| Depth [mm]  | 208   |

## Features:

- Product intended for bathroom and kitchen
- Production with minimum waste in line with the "Less Waste" concept
- FSC packaging with a biodegradable ink print
- Only the best materials, the quality of which has been confirmed by laboratory tests
- Dedicated cleaning agent, safe for cleaned surfaces
- Mounting screws in the color of the finish
- 2 mm stainless steel