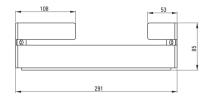

## Bathroom accessories

| Material    | steel |
|-------------|-------|
| Height [mm] | 85    |
| Width [mm]  | 290   |
| Depth [mm]  | 208   |