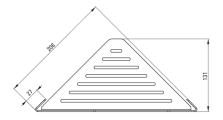

## Bathroom accessories

| Material    | steel |
|-------------|-------|
| Height [mm] | 85    |
| Width [mm]  | 290   |
| Depth [mm]  | 208   |