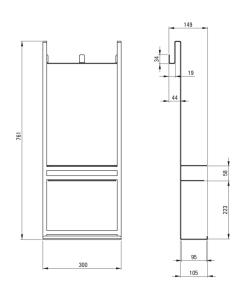

## Bathroom accessories

| Material    | steel |
|-------------|-------|
| Height [mm] | 760   |
| Width [mm]  | 300   |
| Depth [mm]  | 147   |

🐝 deante