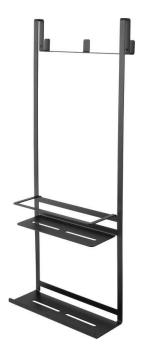

## мокко Shelf, hung on the cabin

Product code: ADM\_N52K EAN: 5908212084267 Color: nero Warranty [years]: 2

## Bathroom accessories

| Material    | steel |
|-------------|-------|
| Height [mm] | 760   |
| Width [mm]  | 300   |
| Depth [mm]  | 147   |

🐝 deante

## Features:

- For installation on fixed glass of a shower cabin or walk-in shower cabins
- Protection at the points of contact with the glass of the cabin
- Shelf equipped with additional external hooks (for towels, bathrobe or underwear)
- Production with minimum waste in line with the "Less Waste" concept
- FSC packaging with a biodegradable ink print
- Only the best materials, the quality of which has been confirmed by laboratory tests
- Dedicated cleaning agent, safe for cleaned surfaces