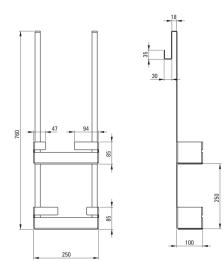

## Bathroom accessories

| Material    | steel |
|-------------|-------|
| Height [mm] | 760   |
| Width [mm]  | 250   |
| Depth [mm]  | 148   |

🐝 deante