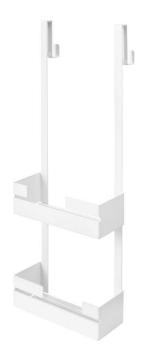

## мокко Shelf, hung on the cabin

Product code: ADM\_A54K EAN: 5908212091234 Color: bianco Warranty [years]: 2

## Bathroom accessories

| Material    | steel |
|-------------|-------|
| Height [mm] | 760   |
| Width [mm]  | 250   |
| Depth [mm]  | 148   |

🐝 deante

## Features:

- For installation on fixed glass of a shower cabin or walk-in shower cabins
- Protection at the points of contact with the glass of the cabin
- Shelf equipped with additional external hooks (for towels, bathrobe or underwear)
- Production with minimum waste in line with the "Less Waste" concept
- FSC packaging with a biodegradable ink print
- Only the best materials, the quality of which has been confirmed by laboratory tests
- Dedicated cleaning agent, safe for cleaned surfaces