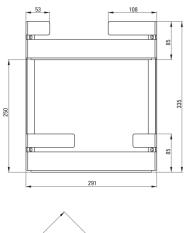

## Bathroom accessories

| Material    | steel |
|-------------|-------|
| Height [mm] | 335   |
| Width [mm]  | 289   |
| Depth [mm]  | 208   |