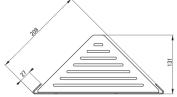

## Bathroom accessories

| Material    | steel |
|-------------|-------|
| Height [mm] | 335   |
| Width [mm]  | 289   |
| Depth [mm]  | 208   |