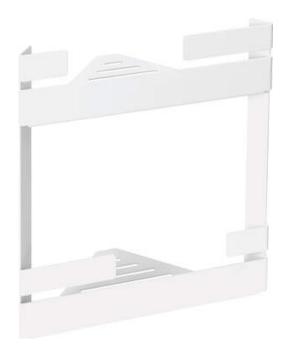

## **MOKKO**

## Shelf, corner double

% deante

**Product code**: ADM\_A541 **EAN**: 5908212091265

Color: bianco Warranty [years]: 2

## Bathroom accessories

| Material    | steel |
|-------------|-------|
| Height [mm] | 335   |
| Width [mm]  | 289   |
| Depth [mm]  | 208   |