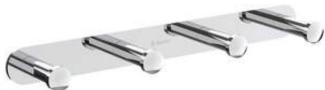

## **JASMIN** Hook, quadruple

Product code: ADJ\_014L **EAN:** 5907650867135

Color: chrome Warranty [years]: 2

|   |   |    |    |   |        |   |   |     |     |   |    |     | •  |   |
|---|---|----|----|---|--------|---|---|-----|-----|---|----|-----|----|---|
| ĸ | 2 |    | ١, |   | $\sim$ | m | а | ~ ~ | • ^ | - | -  | ~ ~ | 10 | • |
| ப | а | LI |    | ı | JU     |   | a |     | . = | - | 31 |     |    | 3 |

## Features:

- Only the best materials, the quality of which has been confirmed by laboratory tests
- High quality of materials
- Concealed mounting
- Shapes for easy cleaning
- The offer includes a cleaning agent for fixtures in all colors