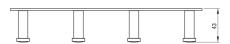

| Material    | steel 304 |
|-------------|-----------|
| Height [mm] | 25        |
| Width [mm]  | 242       |
| Depth [mm]  | 43        |