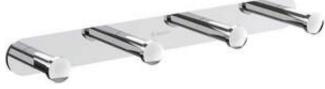

## **JASMIN** Hook, quadruple

Product code: ADJ\_014L **EAN:** 5907650867135

Color: chrome Warranty [years]: 2

|   |   |    |    |   |        |   |   |     |     |   |    |     | •  |   |
|---|---|----|----|---|--------|---|---|-----|-----|---|----|-----|----|---|
| ĸ | 2 |    | ١, |   | $\sim$ | m | а | ~ ~ | • ^ | - | -  | ~ ~ | 10 | • |
| ப | а | LI |    | ı | JU     |   | a |     | . = | - | 31 |     |    | 3 |

## Features:

- Only the best materials, the quality of which has been confirmed by laboratory tests
- High quality of materials
- Concealed mounting
- Shapes for easy cleaning
- The offer includes a cleaning agent for fixtures in all colors