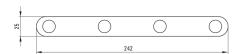

| Material    | steel 304 |
|-------------|-----------|
| Height [mm] | 25        |
| Width [mm]  | 242       |
| Depth [mm]  | 43        |