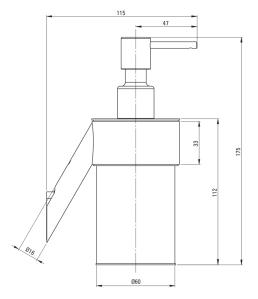

## Bathroom accessories

| Material     | brass, ABS, stainless steel, glass |
|--------------|------------------------------------|
| Height [mm]  | 175                                |
| Width [mm]   | 66                                 |
| Depth [mm]   | 115                                |
| capacity [l] | 0.25                               |