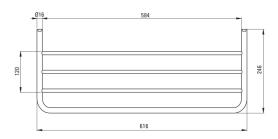

| Material    | brass |
|-------------|-------|
| Height [mm] | 89    |
| Width [mm]  | 616   |
| Depth [mm]  | 246   |