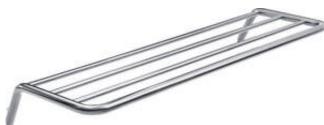

## **SILIA** Shelf, ribbed

% deante

Product code: ADI\_0531 **EAN:** 5907650811701

Color: chrome Warranty [years]: 2

| P | lal | ·ŀ | ١r | n | n | m | а | r | r | 6  | 3 | n | гi | ies |  |
|---|-----|----|----|---|---|---|---|---|---|----|---|---|----|-----|--|
| _ | , , |    |    | u | v |   | 9 | _ | _ | С, | " | v |    |     |  |

| Material    | brass |
|-------------|-------|
| Height [mm] | 89    |
| Width [mm]  | 616   |
| Depth [mm]  | 246   |