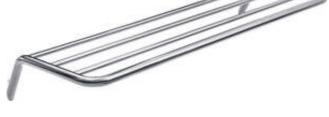

## **SILIA** Shelf, ribbed

% deante

Product code: ADI\_0531 **EAN:** 5907650811701

Color: chrome Warranty [years]: 2

| P | lal | ·ŀ | ١r | n | n | m | а | r | r | 6  | 3 | n | гi | ies |  |
|---|-----|----|----|---|---|---|---|---|---|----|---|---|----|-----|--|
| _ | , , |    |    | u | v |   | 9 | _ | _ | С, | " | v |    |     |  |

| Material    | brass |
|-------------|-------|
| Height [mm] | 89    |
| Width [mm]  | 616   |
| Depth [mm]  | 246   |