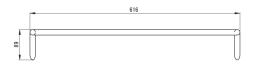

| Material    | brass |
|-------------|-------|
| Height [mm] | 89    |
| Width [mm]  | 616   |
| Depth [mm]  | 246   |